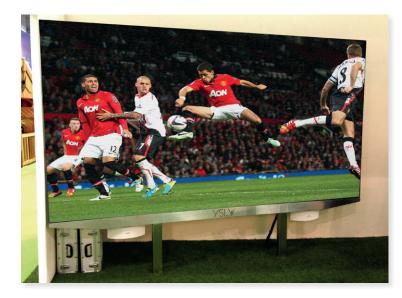

The fully-outdoor large screen television for luxury homes, pubs / beer gardens, and outdoor public spaces...

Enjoy a world of entertainment outside on your own massive screen. Watch live TV, sport, films, and play games all on a big outdoor screen. Using our revolutionary high resolution LED technology, we can deliver a stunning and vibrant outdoor screen that really does stand up to the sunlight - unlike any other outdoor screen on the market.

## "The ultimate gift for someone who has everything..."

- Fully Water & Weatherproof Outdoor TV
- -;: High Brightness even in Direct Sunlight
- Stunning Quality, Vibrant Pictures
- Stadium Atmosphere
- Watch Anything (Sky, Freeview, DVDs)
- Connect to a PC or Games Console